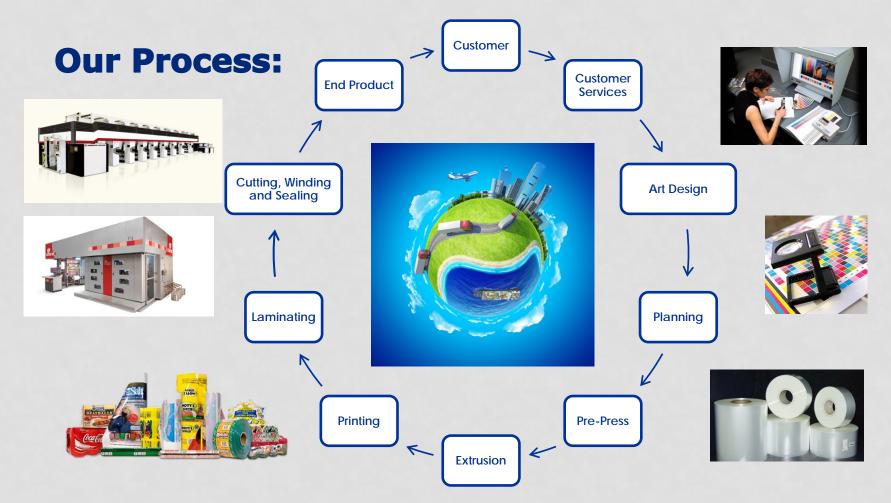

#### **Capabilities:**

- In-house Pre-Press, and Plate-Making facilities
- □ Up to 10 color printing Rotogravure and Flexo printing
- Extensive printing experience on various substrates
- Water, solvent & solventless coatings

□ Converting options including: Rewinding, Slitting, Sheeting & Lamination

|   | - | PÍ |   |
|---|---|----|---|
| Z |   | 1  | Γ |
| Ń |   | 4  | Ĭ |
|   |   |    | L |
| Ц | _ | ┢  |   |
| 5 | - | -5 | 7 |